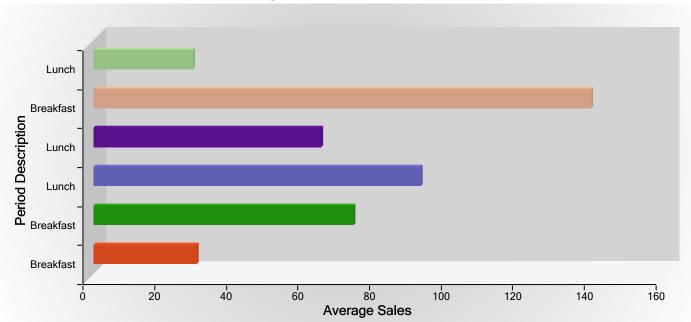

| Time Period - Meal Times     |                            | Customers | Average Sales Inc | Sales Inc  | % of Sales |
|------------------------------|----------------------------|-----------|-------------------|------------|------------|
| Location: 1 - B&G Bottle Sho | р                          |           |                   |            |            |
| Breakfast                    |                            | 3         | \$28.78           | \$86.35    | 4%         |
|                              | Total for B&G Bottle Shop: | 3         | \$28.78           | \$86.35    | 4%         |
| Location: 3 - B&G Restauran  | t                          |           |                   |            |            |
| Breakfast                    |                            | 13        | \$72.51           | \$942.65   | 39%        |
| Lunch                        |                            | 2         | \$91.30           | \$182.60   | 8%         |
|                              | Total for B&G Restaurant:  | 15        | \$75.02           | \$1,125.25 | 47%        |
| Location: 5 - LC Club        |                            |           |                   |            |            |
| Lunch                        |                            | 1         | \$63.50           | \$63.50    | 3%         |
|                              | Total for LC Club:         | 1         | \$63.50           | \$63.50    | 3%         |
| Location: 7 - SH Restaurant  |                            |           |                   |            |            |
| Breakfast                    |                            | 8         | \$138.86          | \$1,110.90 | 46%        |
| Lunch                        |                            | 1         | \$27.75           | \$27.75    | 1%         |
|                              | Total for SH Restaurant:   | 9         | \$126.52          | \$1,138.65 | 47%        |
|                              | Total Reported:            | 28        | \$86.21           | \$2,413.75 | 100%       |